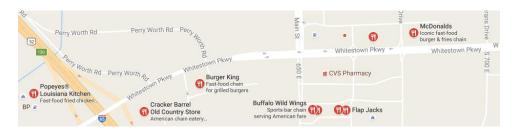

#### **Tournament Location and Restaurants**

#### Local Zionsville Eateries:

#### Eateries near the fields:

Please note that there have been many restaurants on SR 334/Oak Street that have recently opened near the fields that are not yet on google maps. Some examples are as follows: