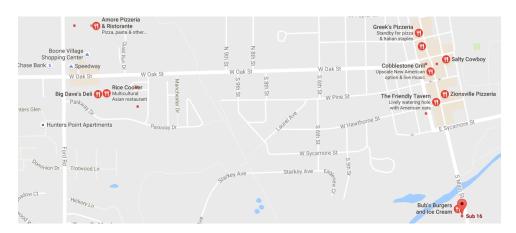

#### **Tournament Location and Restaurants**

#### Local Zionsville Eateries:

#### Eateries near the fields:

Please note that there have been many restaurants on SR 334/Oak Street that have recently opened near the fields that are not yet on google maps. Some examples are as follows:

McAlister's Deli Panera Bread Starbucks Qdoba Noble Romans. Wendy's