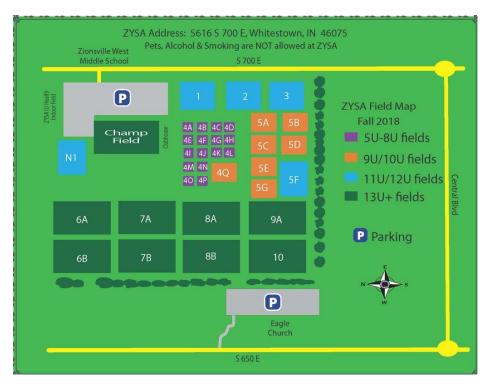

# Maps

Field Layout:

ZYSA (5616 South 700 East, Whitestown, IN 46075)

There are three locations to park at the ZYSA complex, the main parking lot located right next to the championship field, at Zionsville West Middle School located across from the complex main parking lot, and in the parking lot adjacent to the fields at Eagle Church. We ask all buses to drop players off at the main entrance of the ZYSA complex and park in the Zionsville West Middle School parking lot.